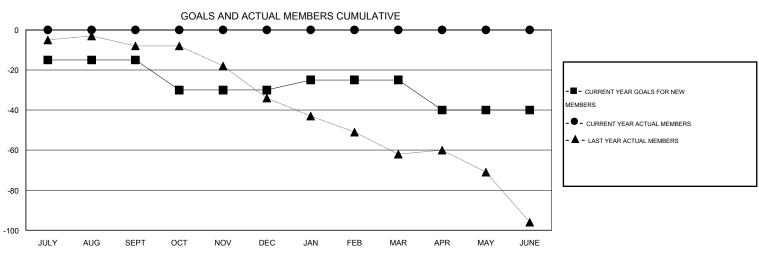

## **LOCATION NORTH CAROLINA**

GMT CA 1

| Clubs                 |                  |           |                  |                  | Members               |                    |                                     |                    |                  |
|-----------------------|------------------|-----------|------------------|------------------|-----------------------|--------------------|-------------------------------------|--------------------|------------------|
| RESULTS FOR 2016-2017 |                  |           |                  |                  | RESULTS FOR 2016-2017 |                    |                                     |                    |                  |
| QUARTER               | NEW CLUB<br>GOAL | NEW CLUBS | DROPPED<br>CLUBS | NET<br>GAIN/LOSS | QUARTER               | NEW MEMBER<br>GOAL | CHARTER AND<br>NEW MEMBERS<br>ADDED | DROPPED<br>MEMBERS | NET<br>GAIN/LOSS |
| JULY/AUG/SEPT         | 0                | 0         | 0                | 0                | JULY/AUG/SEPT         | -15                | 0                                   | 0                  | 0                |
| OCT/NOV/DEC           | 0                | 0         | 0                | 0                | OCT/NOV/DEC           | -15                | 0                                   | 0                  | 0                |
| JAN/FEB/MAR           | 1                | 0         | 0                | 0                | JAN/FEB/MAR           | 5                  | 0                                   | 0                  | 0                |
| APR/MAY/JUNE          | 0                | 0         | 0                | 0                | APR/MAY/JUNE          | -15                | 0                                   | 0                  | 0                |

## GOALS AND ACTUAL NEW CLUBS CUMULATIVE

| DROPPED CLUBS: 0                    | 0 CLUBS OF 0 ADDED 1 OR MORE NEW MEMBERS | GENDER DISTRIBUTION           MALE         0 (100.00%)           FEMALE         0 (100.00%) |   |  |
|-------------------------------------|------------------------------------------|---------------------------------------------------------------------------------------------|---|--|
| DROPPED MEMBERS                     |                                          | FEMALE 0 (100.00%)                                                                          |   |  |
| DECEASED 0 CLUB CANCELLED 0 OTHER 0 | CLICK HERE FOR HEALTH ASSESSMENT DATA    | FAMILY UNIT MEMBERS HEAD OF HOUSEHOLD                                                       | 0 |  |
| TOTAL 0                             |                                          | NON-HEAD OF HOUSEHOLD                                                                       | 0 |  |